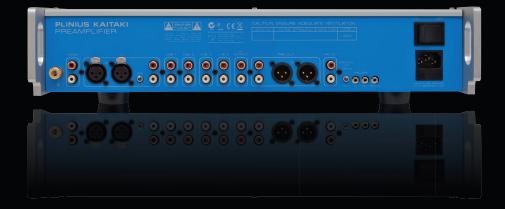

A useful array of inputs and outputs means the Kaitaki

can operate in a variety of music systems – from CDs or digital networked players in a traditional two channel environment, through to home theatre system integration.

#### PRODUCT FEATURES

5 x RCA Line inputs 1 x XLR/RCA selectable Line Inp 1 x RCA HT Bypass Input 1 x RCA Output 1 x XLR Output 1 x Line Out Trigger In/Out Remote RC5 In Ground Lift Switch Optional Phono Input Full function remote control Available in black or silver