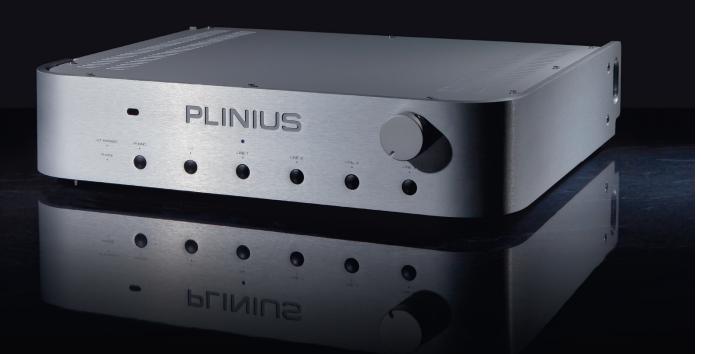

### KAITAKI Preamplifier

# A modest yet versatile preamplifier, the Kaitaki sets a new benchmark for separates in the Plinius range.

While its aesthetic is designed to complement the P10 Power Amplifier, technically the Kaitaki will suit the more influential power amplifiers such as the SA-103 and even the SA-Reference.

A useful array of inputs and outputs means the Kaitaki

can operate in a variety of music systems – from CDs or digital networked players in a traditional two channel environment, through to home theatre system integration.

#### PRODUCT FEATURES

5 x RCA Line inputs 1 x XLR/RCA selectable Line Inp 1 x RCA HT Bypass Input 1 x RCA Output 1 x XLR Output 1 x Line Out Trigger In/Out Remote RC5 In Ground Lift Switch Optional Phono Input Full function remote control Available in black or silver