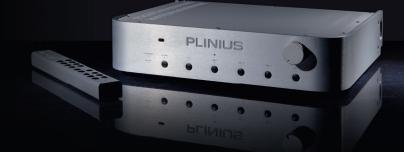

The inclusion of a Line Out feature enables the Kaitaki to be connected to recording units, headphone amplifiers or other accessories to fit any lifestyle.

Operation of all of the Kaitaki's features can be conducted via the front panel layout, as well as through using the comprehensive and distinctive Plinius styled remote.

#### PRODUCT FEATURES

5 x RCA Line inputs 1 x XLR/RCA selectable Line Inp 1 x RCA HT Bypass Input 1 x RCA Output 1 x XLR Output 1 x Line Out Trigger In/Out Remote RC5 In Ground Lift Switch Optional Phono Input Full function remote control Available in black or silver